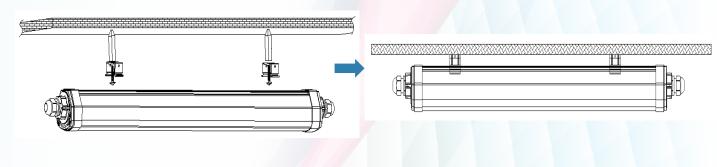

### ■ Installation

### **Installation steps:**

- 1. According to the three holes of the sling fixing, drill Ø4mm holes on the surface, then put the expansion tube into the drilled hole, lastly use screws to lock the sling fixings
- 2. According to the last picture, use a screwdriver to lock the hook into the end of the sling