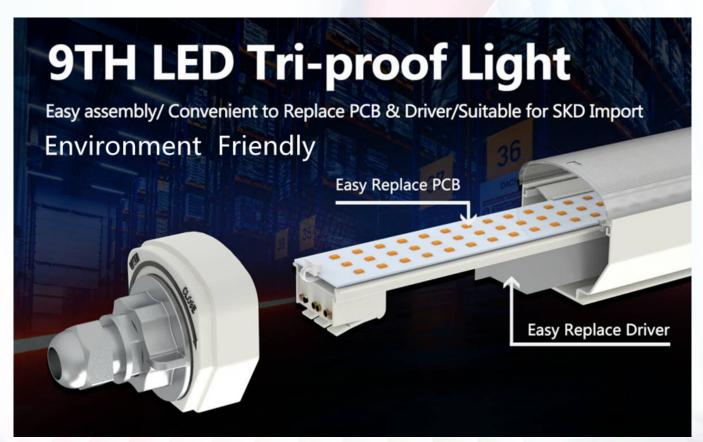

#### Product features

- 1. Elegant appearance and patent design(only WINSTAR have). Obtained practical patents certificate.
- Different color temp PCB can be sold individually.
  When customer has different requirements on CCT, it is easy to replace the PCB board.
  Lower your inventory investment.
- 3. When the product reach the end of lifespan, replace with new PCB board and driver. Continue using the plastic housing, in order to reduce pollution to the environment.
- 4. High heat conduction 6063 aviation aluminum is used. With good heat dissipation, and the light decay is smaller.
- 5. Imported fireproof PC material is safer and more reliable.
- 6. Suspended installation, Surface Celling installation, hoisting, wire rope hanging, etc. Linkable and Non-Linkable can be provided.
- 7. IK08, IP66. Compliance with safety regulations.

### Remark

- 1. When unscrewing the rotating plug to replace the PCB and power supply, it needs to be replaced from the rotating head at the end of the lamp label
- 2. Conventional products have a built-in 0.75mm2 line, the number of docking 20W 33PCS 36W 18PCS 50W 13PCS