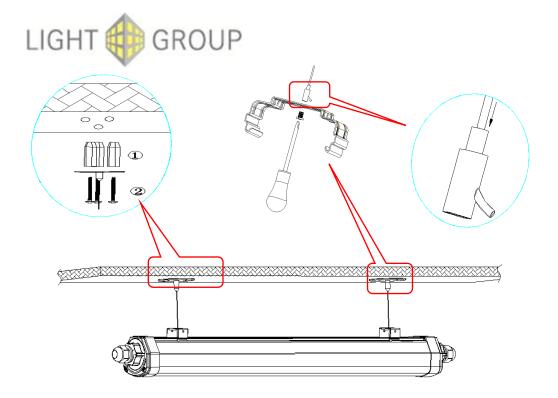

nce with safety regulations.

#### Product Dimension



## Packaging

| Item            | N.W/g | Inner box Size(mm) | Carton Size(mm) | Qty/CTN        | G.W/CTN |
|-----------------|-------|--------------------|-----------------|----------------|---------|
| WS-LI12H36W-9PR | 1150  | 1300*70*70         | 1320*300*230mm  | 12piece/Carton | 17kg    |
| WS-LI15H50W-9PR | 1460  | 1600*70*70         | 1620*300*230mm  | 12piece/Carton | 18kg    |



### ■ Installation



# **Installation steps:**

- 1. Drill Ø4mm holes on the surface
- 2. Put the expansion tube into the drilled hole
- 3. Using screws to lock the hook into the expansion tube
- 4. Align the lamp with the hook and lock it

# Tips:

When disassembly, you can insert a screwdriver into the groove of the buckle, and then pry it out.



### **Installation steps:**

- 1. According to the three holes of the sling fixing, drill Ø4mm holes on the surface, then put the expansion tube into the drilled hole, lastly use screws to lock the sling fixings
- 2. According to the last picture, use a screwdriver to lock the hook into the end of the sling

### Remark

- 1. When unscrewing the rotating plug to replace the PCB and power supply, it needs to be replaced from the rotating head at the end of the lamp label
- 2. Conventional products have a built-in 0.75mm2 line, the number of docking 20W 33PCS 36W 18PCS 50W 13PCS