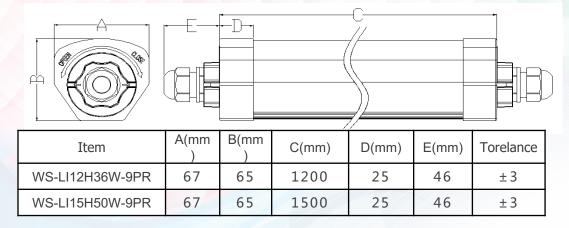

#### Product Dimension

### Parameter

| Item            | Power<br>select<br>(W) | Light<br>Source | LED QTY<br>(pcs) | Lm/W   | CRI | Beam<br>Angle |
|-----------------|------------------------|-----------------|------------------|--------|-----|---------------|
| WS-LI12H36W-9PR | 40/35/30/<br>24w       | 2835            | 266              | 1201   | >90 | 180           |
| WS-LI15H50W-9PR | 52/44/37/<br>30w       | 2835            | 378              | 120lmw |     |               |